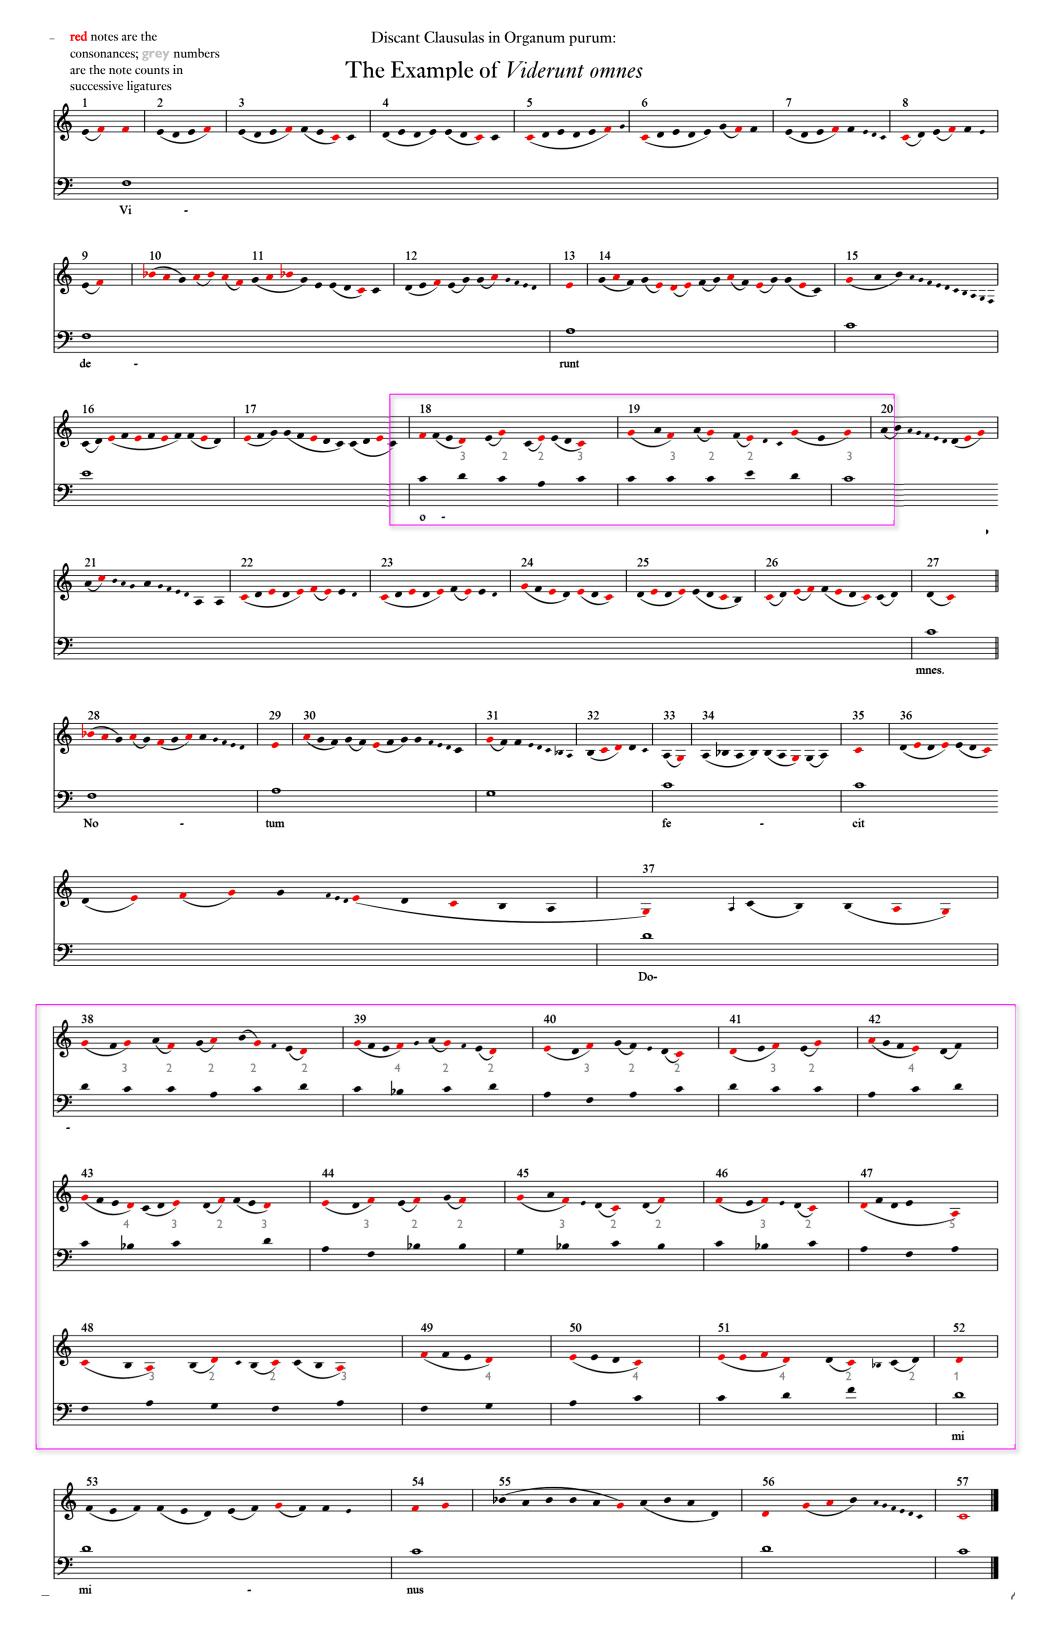

## Examples of Clausulas on *Dominum*

Ex. 6-3A "Do-" clausula transcribed from Flo, f. 150' (with double cursus)

This is the clausula on Dominus that we have seen on the other side of this handout. It is item number 28 in the Youtube playlist.